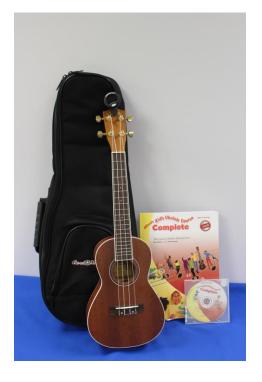

## **Kit Contents**

• Ukulele in gig bag

In attached blue bag:

- Book & CD: Alfred's Kid's Ukulele Course Complete
- Snark Tuner & Instructions in small plastic bag

## Ukulele Kit

NOTE: Please do not replace broken strings

Recommended for grades 1-5

Visit http://hcplonline.org/LEAPMusic for more information